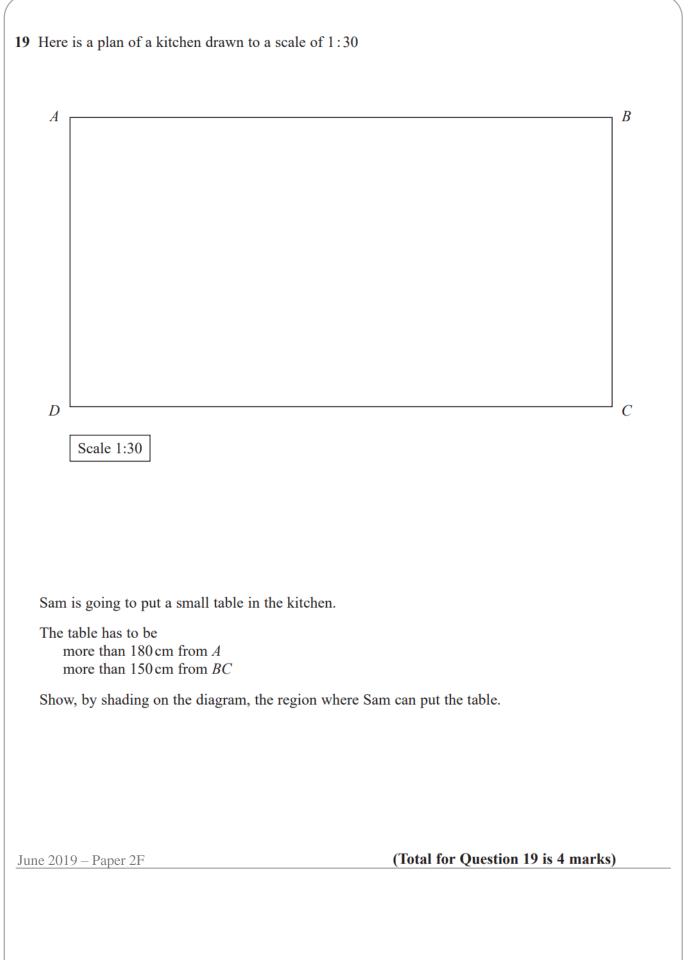

|  |  |  |  |  |
|                                                                                                                                     |      |                                    |  |  |  |  |  |
| May 2020 – Paper 3F                                                                                                                 |      | (Total for Question 17 is 2 marks) |  |  |  |  |  |
|                                                                                                                                     |      |                                    |  |  |  |  |  |
|                                                                                                                                     |      |                                    |  |  |  |  |  |



| 23 Use a ruler and compasses to construct the line from the point <i>P</i> perpendicular to the line <i>CD</i> . You must show <b>all</b> construction lines. |                                    |  |  |  |  |  |
|---------------------------------------------------------------------------------------------------------------------------------------------------------------|------------------------------------|--|--|--|--|--|
|                                                                                                                                                               |                                    |  |  |  |  |  |
|